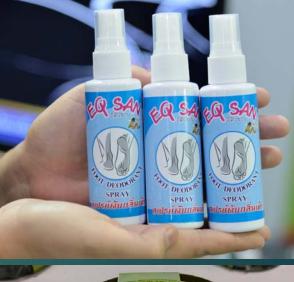

### Chamchuree Kankham Vermiculture farming(EQ FARM)

#### Young Smart Farmer (YSF) Thailand









#### How it become EQ FARM



Producing worm compost

#### Farming on Agricultural Land





สำนักงานการปฏิรูปที่ดินเพื่อเกษตรกระม อย่างมันป and Referratilities

Value added Reducing cost Great Vegetables New products

# Making the different.

# An innovation is the best way.











# **Problem in Thailand**





#### Far distance



#### Drought



Flood



Soil quality

#### Separated City workers

Underdeveloped

 Noung Farmers with internet and smart phone

Friends become the best network.

# Morale is the biggest support

# Network and morale keep me and our friends stick to this way

#### Friend visiting in districts

#### 9 districts







Once in three months





300 bahts 2days + 1 night





Visiting. Suggestion. Group planning. Updating.

# Market In provinces Outdoor Activities Visiting Planting Having lunch

## **Between districts**

### Farmers brainstorm





Innovation products North-eastern showcase