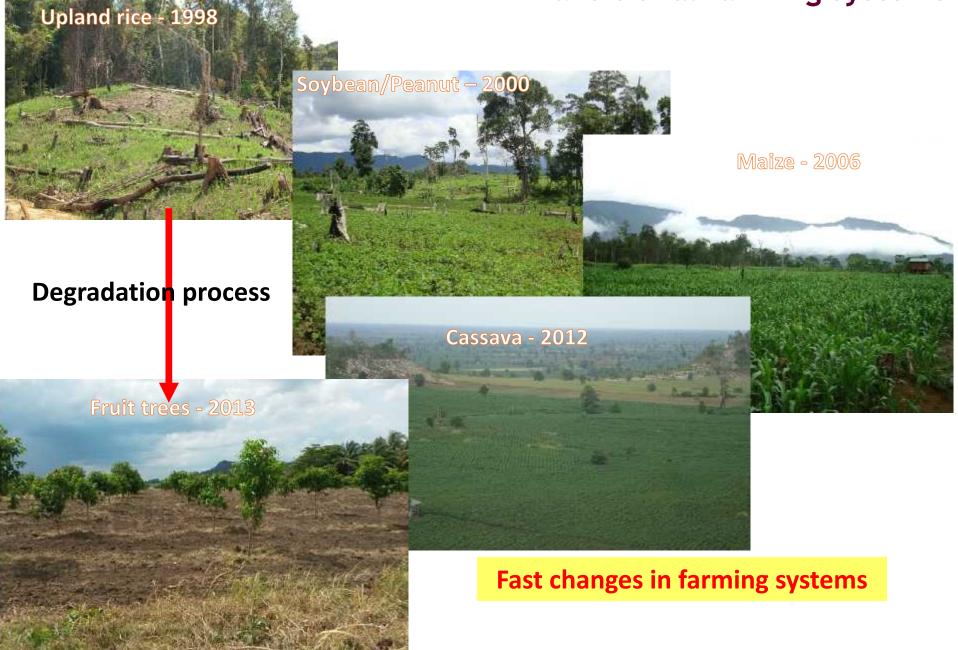

Using simulation games for agroecology issues in South-Eastern Asia

# Feedbacks from the field *RADA Game:*

## Resilient Agriculture through co-Design of Agroecology pathways

Rada Kong, Vuthy Suos, Vira Leng, Sovann Pat, Rasmey Seng, Jean Christophe Castella, Florent Tivet



Vientiane, February 7-8, 2018

## Contents

- 1. Context and objectives
- 2. Key features of the game
- 3. First outputs
- 4. Feedback from the game



Source: MPWT/JICA (2002)

- Central lowland and peripheral upland agroecology systems
- Remarkable dynamics of agrarian system in peripheral uplands

#### Transitional farming systems



#### LU classification from Landsat



## .... We want to control



**Nutrients export** 

15 tons dry tubers,



## CA (PADAC) project: Cropping engineering



#### Iterative and adaptation process



- To understand how different types of farmers decide on land uses to improve household economy
- 2. To explore scenarios of innovations based on agroecology principles



## Board game

- Spatial board 36 cells with 2 sub-cells each
- 3 main land covers:
  - Upland: 29/36 80%
  - Lowland: 5/36 14%
  - Mountain: 2/36 6%

#### > Key features of your game

#### Game accessories



- Wooden block: different color for different crop and systems
- Button: family labor
- Wooden cube: cattle

- Asset: power tiller, house...etc.
- Banknote
- Dice: risk assessment

#### > Key features of your game