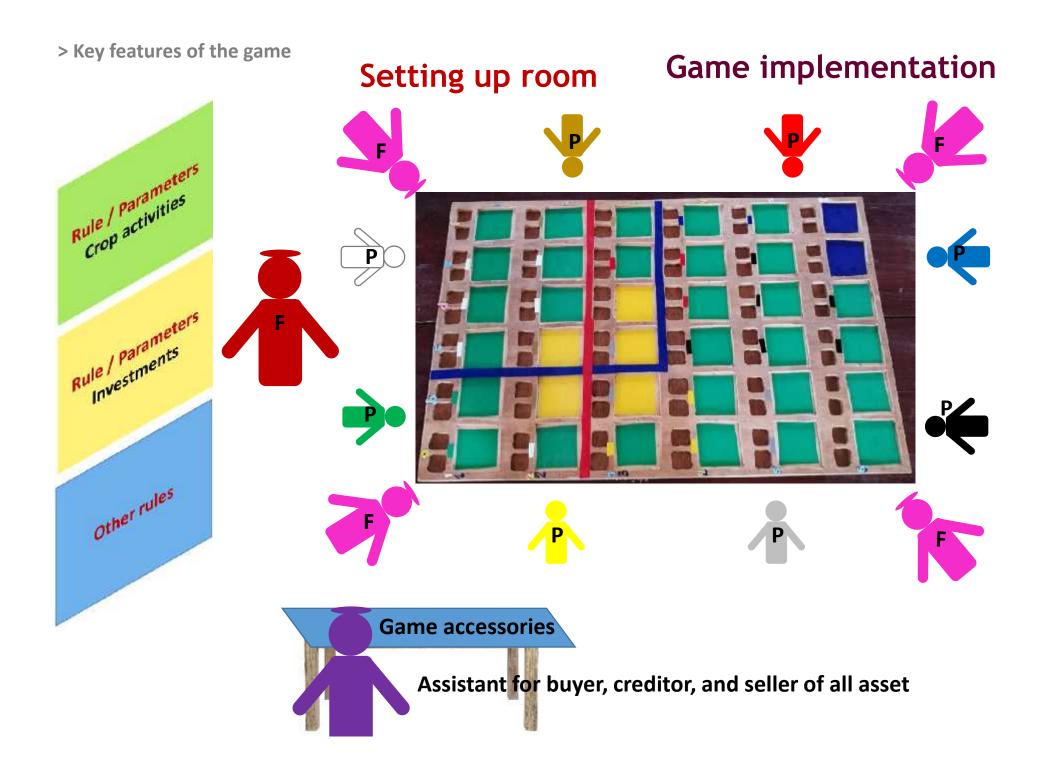

## Board game

- Spatial board 36 cells with 2 sub-cells each
- 3 main land covers:
  - Upland: 29/36 80%
  - Lowland: 5/36 14%
  - Mountain: 2/36 6%

#### > Key features of your game

#### Game accessories

- Wooden block: different color for different crop and systems
- Button: family labor
- Wooden cube: cattle

- Asset: power tiller, house...etc.
- Banknote
- Dice: risk assessment

#### How to select the players?

- > 8 players/farmers: 2 from each type
- Role: implement crop, livestock, and/or off-farm activities based on their resources, experiences, and parameters
- Goal: accumulate capital and increase household income as soon and as much possible

## ➢ Resources:

| Player       | Color         | Upland | Lowland | Labor | Cattle |
|--------------|---------------|--------|---------|-------|--------|
| Big upland   | black & white | 6      | 0       | 4     | 4      |
| Small upland | red & yellow  | 3      | 0       | 3     | 0      |
| Paddy        | gold & silver | 2      | 2       | 4     | 4      |
| Off-farm     | green & blue  | 2      | 0       | 2     | 0      |