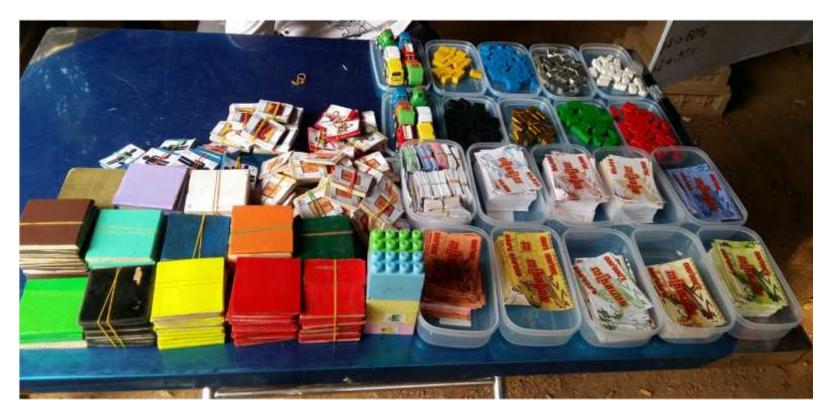

#### Game accessories

- Wooden block: different color for different crop and systems
- Button: family labor
- Wooden cube: cattle

- Asset: power tiller, house...etc.
- Banknote
- Dice: risk assessment