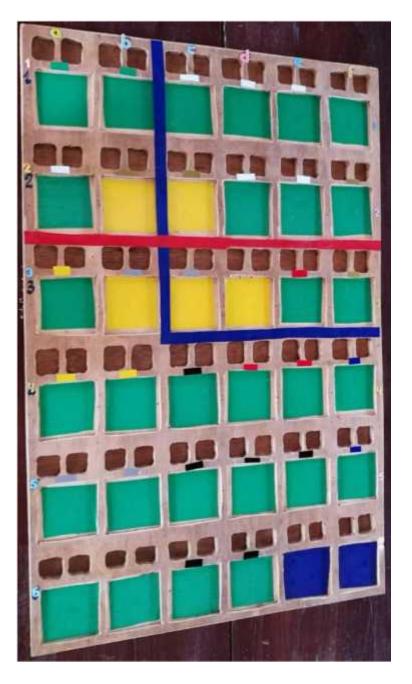

## Board game

- Spatial board 36 cells with 2 sub-cells each
- 3 main land covers:
  - Upland: 29/36 80%
  - Lowland: 5/36 14%
  - Mountain: 2/36 6%