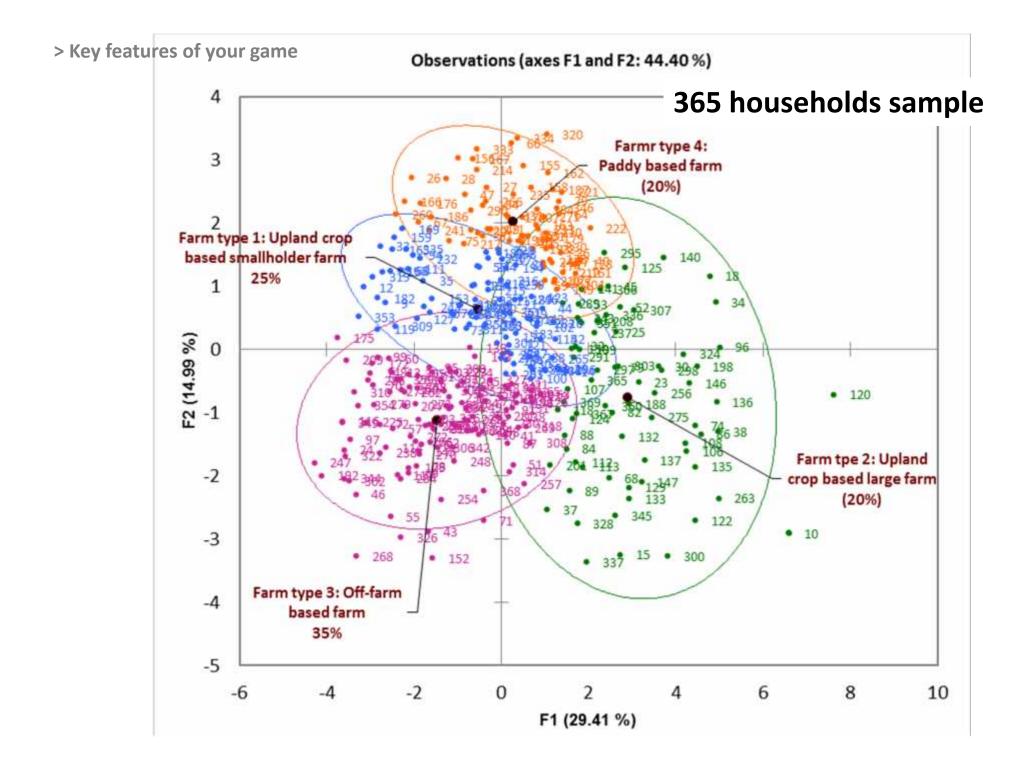

#### > Key features of your game

#### How to select the players?

- > 8 players/farmers: 2 from each type
- Role: implement crop, livestock, and/or off-farm activities based on their resources, experiences, and parameters
- Goal: accumulate capital and increase household income as soon and as much possible