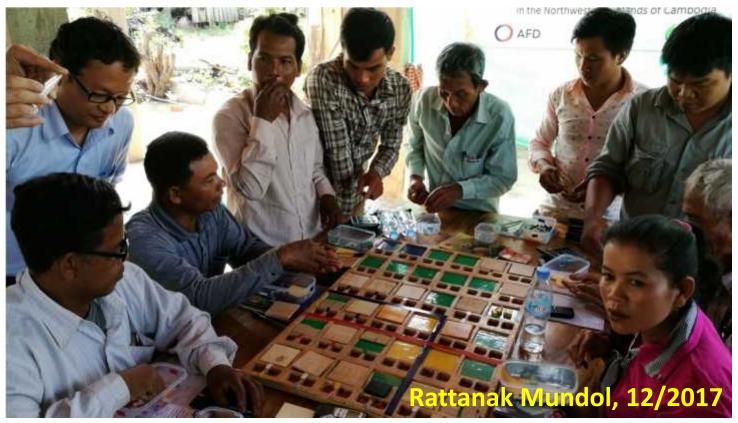

## Board game

- Spatial board 36 cells with 2 sub-cells each
- 3 main land covers:
  - Upland: 29/36 80%
  - Lowland: 5/36 14%
  - Mountain: 2/36 6%

#### Game accessories

- Wooden block: different color for different crop and systems
- Button: family labor
- Wooden cube: cattle

- Asset: power tiller, house...etc.
- Banknote
- Dice: risk assessment

#### How to select the players?

- > 8 players/farmers: 2 from each type
- Role: implement crop, livestock, and/or off-farm activities based on their resources, experiences, and parameters
- Goal: accumulate capital and increase household income as soon and as much possible