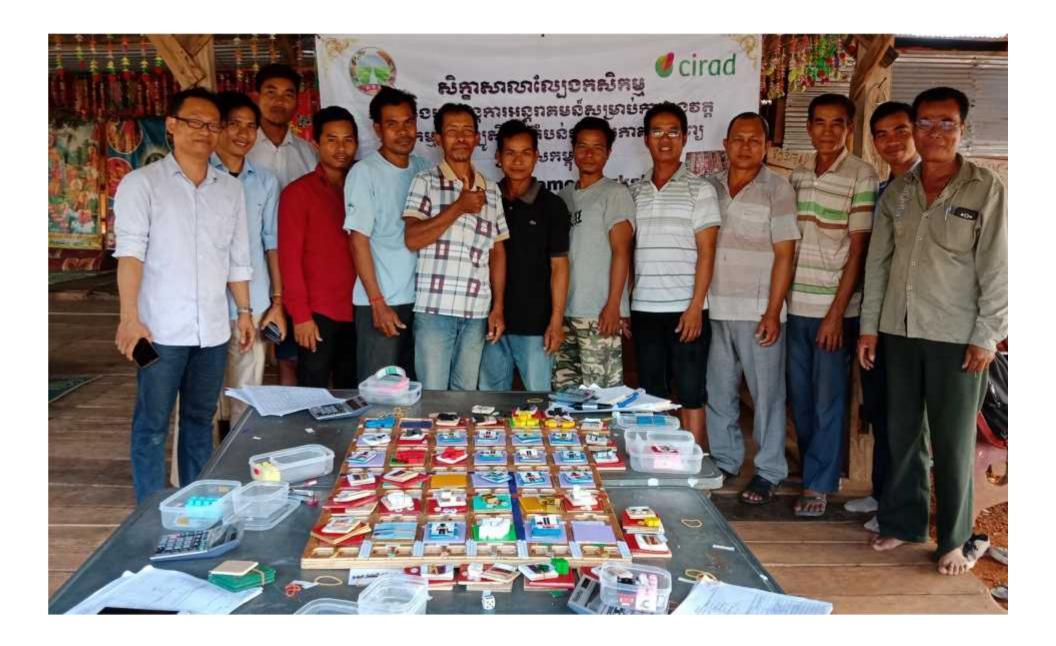

#### How to select the players?

- > 8 players/farmers: 2 from each type
- Role: implement crop, livestock, and/or off-farm activities based on their resources, experiences, and parameters
- Goal: accumulate capital and increase household income as soon and as much possible