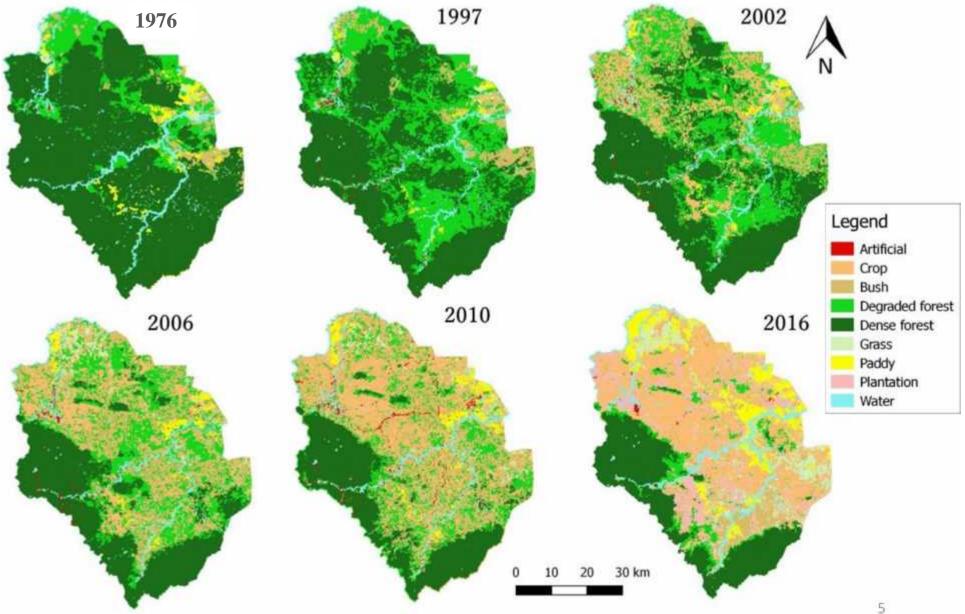

Using simulation games for agroecology issues in South-Eastern Asia

# Feedbacks from the field *RADA Game:*

## Resilient Agriculture through co-Design of Agroecology pathways

Rada Kong, Vuthy Suos, Vira Leng, Sovann Pat, Rasmey Seng, Jean Christophe Castella, Florent Tivet



Vientiane, February 7-8, 2018

## Contents

- 1. Context and objectives
- 2. Key features of the game
- 3. First outputs
- 4. Feedback from the game



Source: MPWT/JICA (2002)

- Central lowland and peripheral upland agroecology systems
- Remarkable dynamics of agrarian system in peripheral uplands

#### Transitional farming systems



#### LU classification from Landsat



## .... We want to control



**Nutrients export** 

15 tons dry tubers,



## CA (PADAC) project: Cropping engineering



#### Iterative and adaptation process



- To understand how different types of farmers decide on land uses to improve household economy
- 2. To explore scenarios of innovations based on agroecology principles



## Board game

- Spatial board 36 cells with 2 sub-cells each
- 3 main land covers:
  - Upland: 29/36 80%
  - Lowland: 5/36 14%
  - Mountain: 2/36 6%

#### > Key features of your game

#### Game accessories



- Wooden block: different color for different crop and systems
- Button: family labor
- Wooden cube: cattle

- Asset: power tiller, house...etc.
- Banknote
- Dice: risk assessment

#### > Key features of your game

#### How to select the players?