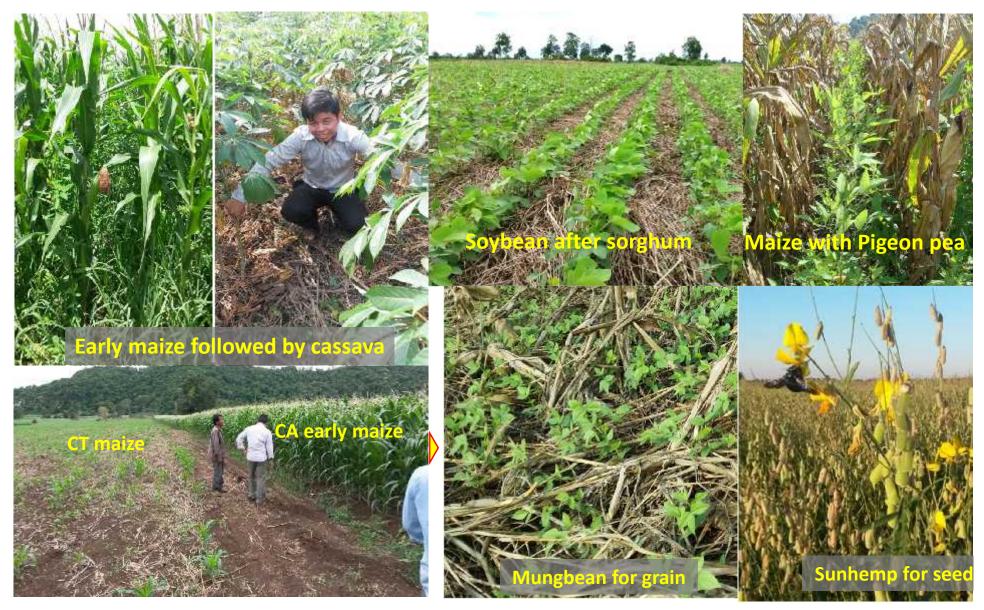

## CA (PADAC) project: Cropping engineering

## Game's round and rules

- Round 1: Period of peanut and soybean (2000-2004)
- Round 2: Period of starting maize (2005-2007)
- Round 3: Period of maize boom (2008-2011)
- Round 4: Period of maize boom with CA pilot project (from 2010)
- Round 5: Period of starting cassava (from 2013)
- Round 6: Period of orchards with uncertainties of market and rain (from 2015)