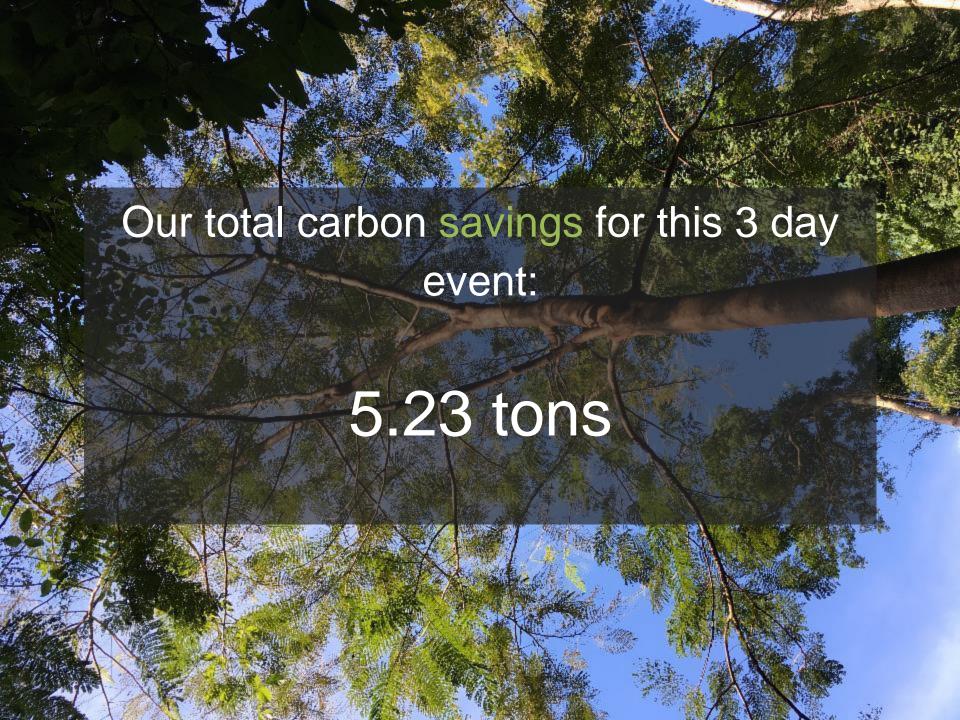

# C02 savings

| Initiative                                                                   | Saving          |
|------------------------------------------------------------------------------|-----------------|
| ✓ Reduced amenities                                                          |                 |
| <ul><li>✓ No free bottled water in rooms</li><li>✓ Refill stations</li></ul> | √1200kgs of C02 |
| ✓ Natural, local delegate packs                                              |                 |

# C02 savings

| Initiative                                         | Saving                                                        |
|----------------------------------------------------|---------------------------------------------------------------|
| ✓ Regulated a/c temp to 24 degrees C               | ✓ 35.3% energy savings                                        |
| ✓ No daily towel or sheet washing unless requested | √ 17% savings in combined energy,<br>sewage, water and labour |
| ✓ Solar hot water                                  | √ 396 kilowatts of power per day                              |
| ✓ No welcome letter to save paper                  | ✓ Saving 3.23kgs of C02                                       |

## **Carbon Savings**

Turn off lights, electronic equipment & unplug when not in use Saves = 5 kgs per person per month

Turn air-conditioners down to reduce energy use best temp 24°C saves = 25kg per person per month