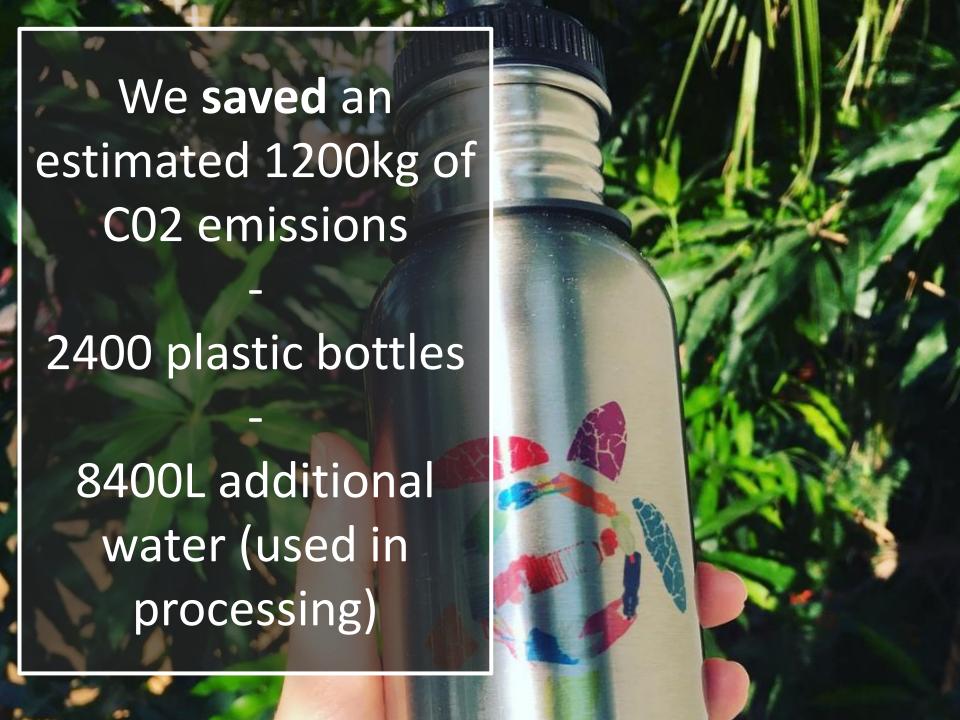

# C02 savings

| Initiative                                                                   | Saving          |
|------------------------------------------------------------------------------|-----------------|
| ✓ Reduced amenities                                                          |                 |
| <ul><li>✓ No free bottled water in rooms</li><li>✓ Refill stations</li></ul> | √1200kgs of C02 |
| ✓ Natural, local delegate packs                                              |                 |