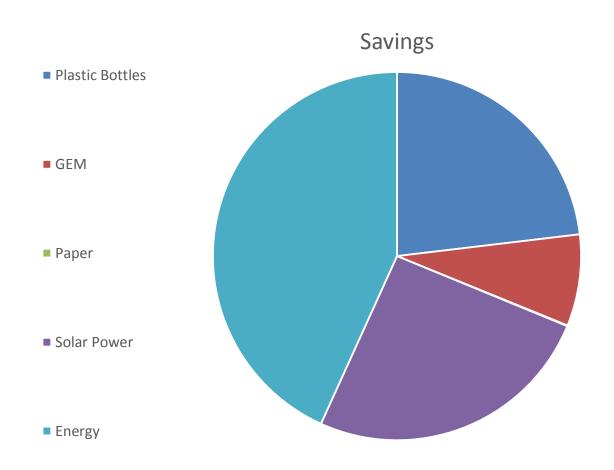

# C02 savings

| Initiative                                                                   | Saving          |
|------------------------------------------------------------------------------|-----------------|
| ✓ Reduced amenities                                                          |                 |
| <ul><li>✓ No free bottled water in rooms</li><li>✓ Refill stations</li></ul> | √1200kgs of C02 |
| ✓ Natural, local delegate packs                                              |                 |

# C02 savings

| Initiative                                         | Saving                                                        |
|----------------------------------------------------|---------------------------------------------------------------|
| ✓ Regulated a/c temp to 24 degrees C               | ✓ 35.3% energy savings                                        |
| ✓ No daily towel or sheet washing unless requested | √ 17% savings in combined energy,<br>sewage, water and labour |
| ✓ Solar hot water                                  | √ 396 kilowatts of power per day                              |
| ✓ No welcome letter to save paper                  | ✓ Saving 3.23kgs of C02                                       |