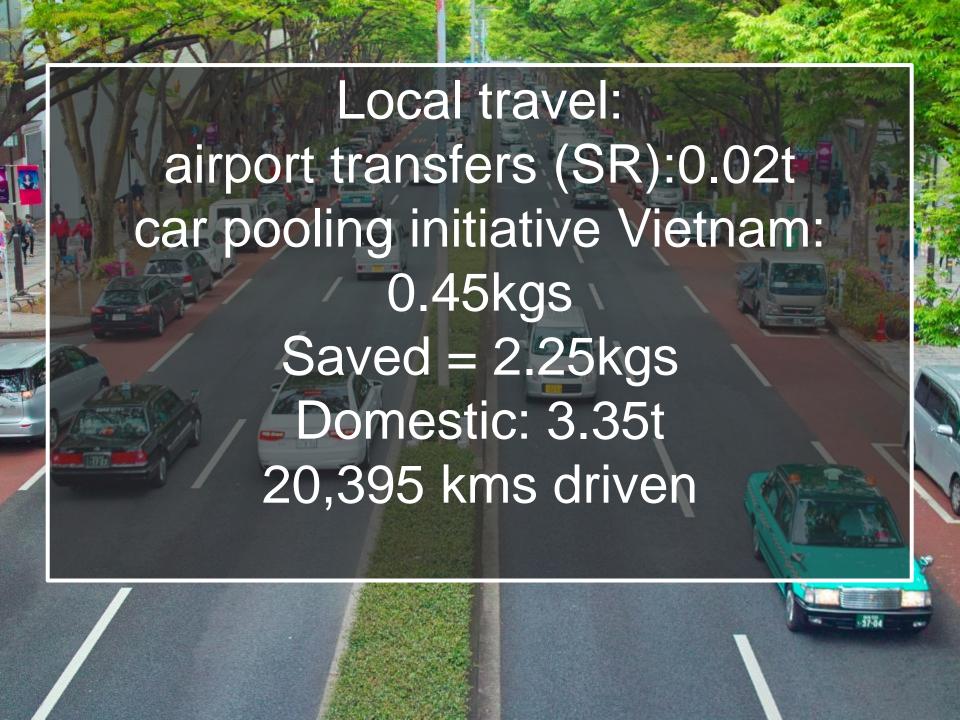

#### What could we do next time?

- Frequency of events
- Build on efficiencies with venue
- Compulsory car pooling
- Priority to more fuel efficient airlines
- Maximise room sharing
- All vegetarian meals
- Set meals to reduce food waste
- Reduce printing further
- Eco lanyards for nametags
- Encourage use of apps for business card swapping
- Onsite data collection and surveys