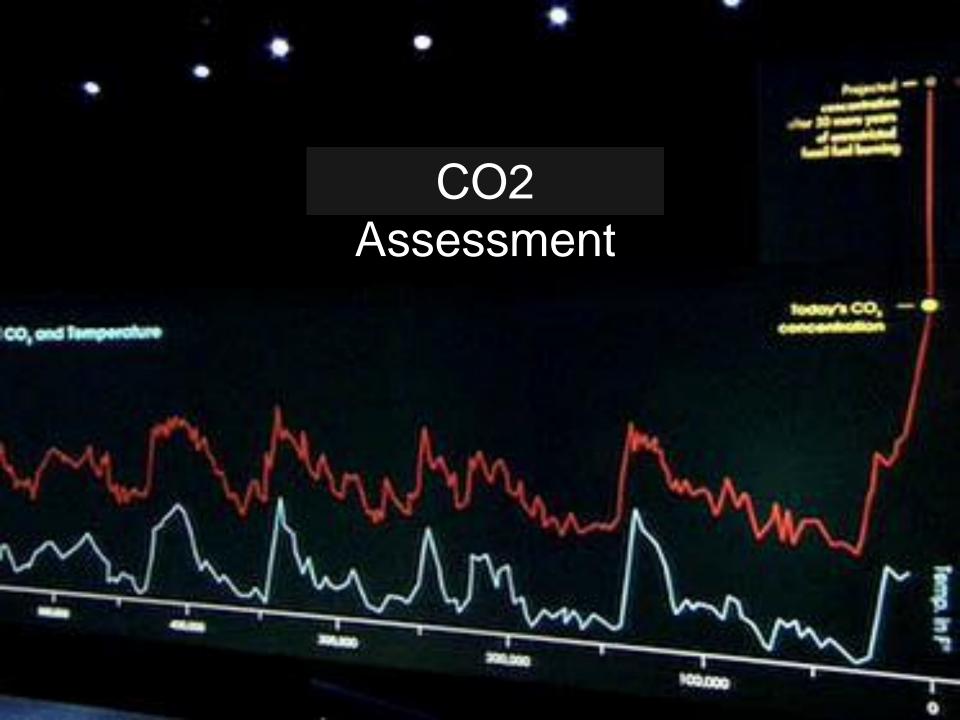

Agroecology Futures Regional Forum: What environmental impact?

## Methodology

- Application of local knowledge
- Availability of data and averages
- Consideration of venue, travel and meals
- Measurement of C02 savings as well as footprint
- Utilised formulas and averages from established subject matter experts

## Carbon Footprint