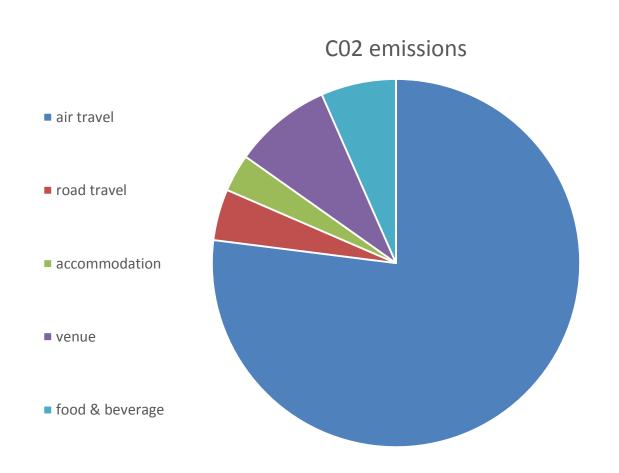

19.94t of CO2 from 110 SEA flights

37.52t from 34 long haul flights

## Carbon Footprint