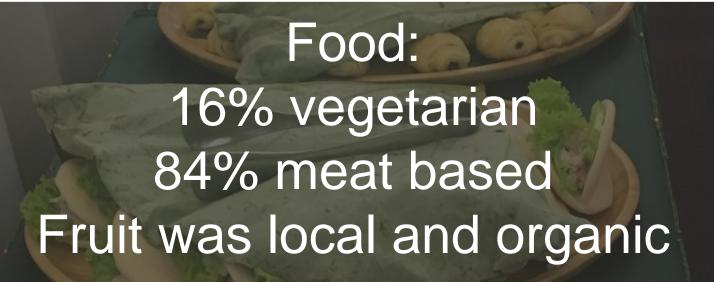

# Sustainability measures by organisers

- ✓ Organizing team collaborated with Plastic Free Cambodia
- ✓ Carbon footprint assessment
- ✓ Establish baseline
- ✓ Reduce plastics
- ✓ Organic local products for the coffee breaks

#### What could we do next time?

- Frequency of events
- Build on efficiencies with venue
- Compulsory car pooling
- Priority to more fuel efficient airlines
- Maximise room sharing
- All vegetarian meals
- Set meals to reduce food waste
- Reduce printing further
- Eco lanyards for nametags
- Encourage use of apps for business card swapping
- Onsite data collection and surveys