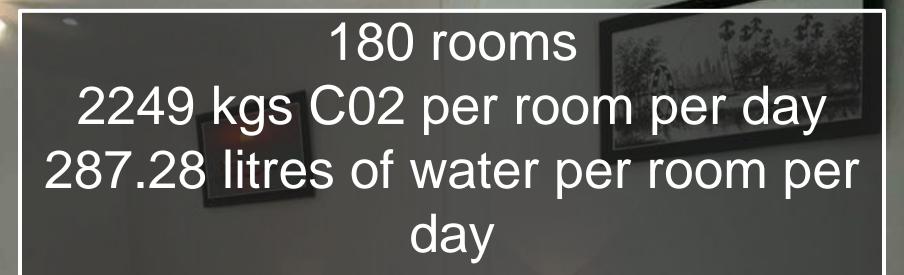

# Sustainability measures by hotel

- ✓ Apsara Palace Resort
- ✓ ASEAN Green Hotel standard
- ✓ GEM Green Eco-friendly Meetings package

# C02 savings

| Initiative                                                                   | Saving          |
|------------------------------------------------------------------------------|-----------------|
| ✓ Reduced amenities                                                          |                 |
| <ul><li>✓ No free bottled water in rooms</li><li>✓ Refill stations</li></ul> | √1200kgs of C02 |
| ✓ Natural, local delegate packs                                              |                 |

# C02 savings

| Initiative                                         | Saving                                                        |
|----------------------------------------------------|---------------------------------------------------------------|
| ✓ Regulated a/c temp to 24 degrees C               | ✓ 35.3% energy savings                                        |
| ✓ No daily towel or sheet washing unless requested | √ 17% savings in combined energy,<br>sewage, water and labour |
| ✓ Solar hot water                                  | √ 396 kilowatts of power per day                              |
| ✓ No welcome letter to save paper                  | ✓ Saving 3.23kgs of C02                                       |