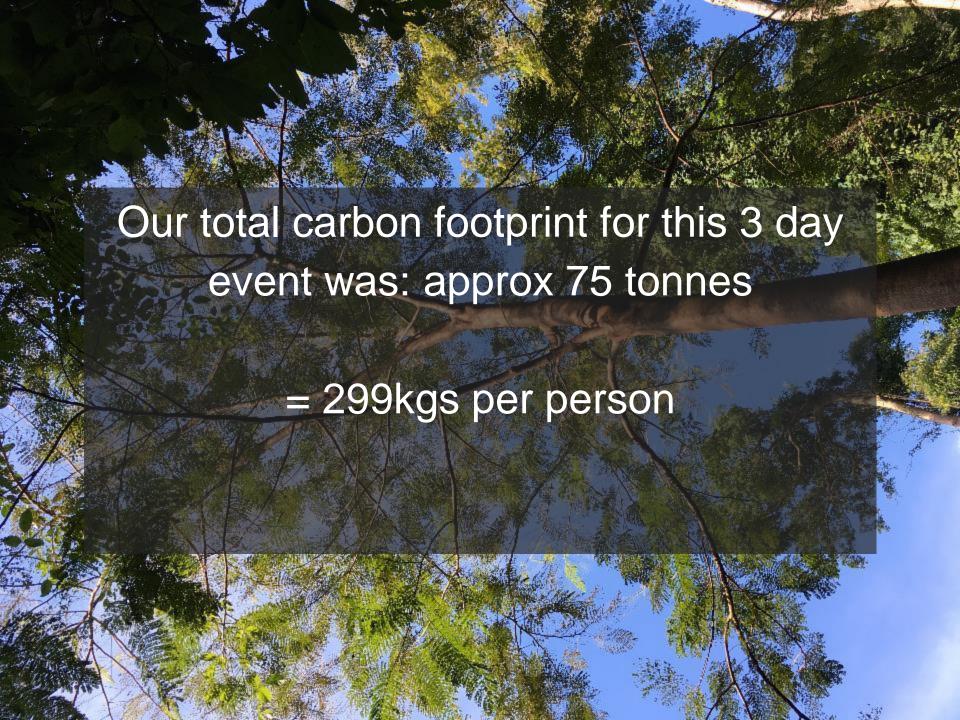

19.94t of CO2 from 110 SEA flights

37.52t from 34 long haul flights

## Carbon Footprint